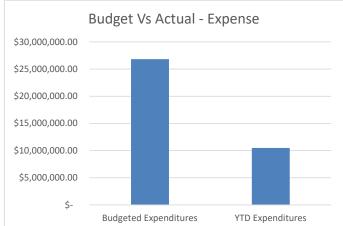

100.00%

39.08%

| 5/3 Loan 5007 Fyler Loan Concept Schools Loan |
|-----------------------------------------------|
|-----------------------------------------------|

\$ 26,820,676.13

\$ 10,481,336.69

Definition of Terms ADA: Average Daily Attendance WADA: Weigted Average Daily Attendance