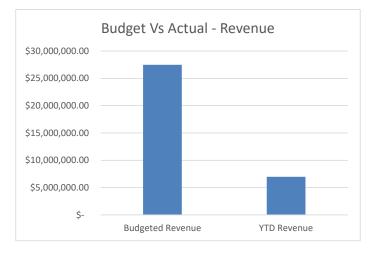

October 23, 2024

FINANCIAL STATEMENTS

| GSA Financial Dashboard Septemnber 2024     |                              |          | Loa | n Details |
|---------------------------------------------|------------------------------|----------|-----|-----------|
| • GSA has \$3,512,456 de                    | eficit at the end of Septemb | er 2024. |     |           |
| • Total cash-in-hand is \$                  | 3,963,144.                   |          |     |           |
| <ul> <li>Unrestricted days cash</li> </ul>  | on hand: 56.02.              |          |     |           |
| <ul> <li>Long-term loan total is</li> </ul> | \$5,897,592.                 |          |     |           |
| The total Current Enro                      | llment in is 1681.           |          |     |           |
| • 24-25 PK-12 Estimated                     | ADA is 1512.                 |          |     |           |
| • 24-25 PK-12 Estimated                     | WADA is 1700.                |          |     |           |
|                                             |                              |          |     |           |
| Budgeted Revenue                            | \$ 27,483,690.90             | 100.00%  |     |           |
| YTD Revenue                                 | \$ 6,968,880.30              | 25.36%   |     |           |